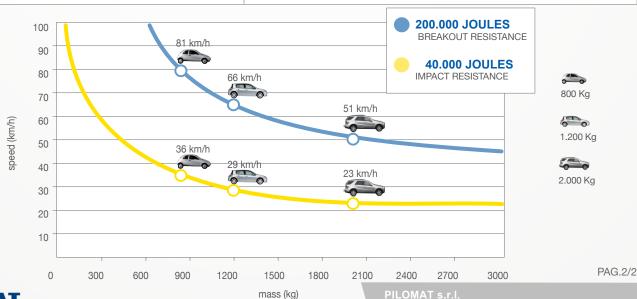

PAINTING WITH RAL COLOUR ON REQUEST

ADDITIONAL KEY FOR EU LOCK (normal steel - stainless steel brushed)

ADDITIONAL EU PROFILE LOCK WITH IDENTICAL KEYS (installation with several bollards)

|                                         | 275/RM-600                                                    | 275/RM-800 |  |
|-----------------------------------------|---------------------------------------------------------------|------------|--|
| CYLINDER MATERIAL                       | S235JR NORMAL STEEL - X5CrNi 18-10 (AISI 304) STAINLESS STEEL |            |  |
| CYLINDER DIAMETER                       | 273mm                                                         |            |  |
| CYLINDER HEIGHT                         | 600mm                                                         | 800mm      |  |
| CYLINDER THICKNESS                      | 4mm                                                           |            |  |
| NORMAL STEEL CYLINDER FINISH            | ANTI-CORROSION TREATMENT - STANDARD PAINTING GREY ANTHRACITE  |            |  |
| STAINLESS STEEL CYLINDER FINISH         | GREY ANTHRACITE STANDARD PAINTING OR BRUSHING                 |            |  |
| REFLECTING ADHESIVE STRIP               | STANDARD - HEIGHT 55mm                                        |            |  |
| IMPACT RESISTANCE (WITHOUT DEFORMATION) | 40.000J                                                       |            |  |
| BREAKOUT RESISTANCE                     | 200.000 J                                                     |            |  |
| OPERATING TEMPERATURE                   | -40 °C +70 °C                                                 |            |  |
| BOLLARD WEIGHT (WITHOUT BASEMENT)       | 22,5Kg                                                        | 27,5Kg     |  |
| BASEMENT WEIGHT                         | 17,5                                                          | 17,5Kg     |  |
| STANDARD LOCK                           | EUROPEAN PROFILE HALF CYLINDER ACCORDING TO DIN 18252         |            |  |