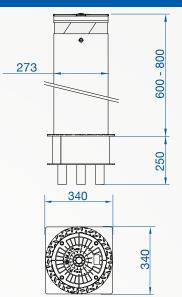

PAINTING WITH RAL COLOUR ON REQUEST

ADDITIONAL KEY FOR EU LOCK (normal steel - stainless steel brushed)

ADDITIONAL EU PROFILE LOCK WITH IDENTICAL KEYS (installation with several bollards)

|                                         | 275/RM-600                                                    | 275/RM-800 |  |
|-----------------------------------------|---------------------------------------------------------------|------------|--|
| CYLINDER MATERIAL                       | S235JR NORMAL STEEL - X5CrNi 18-10 (AISI 304) STAINLESS STEEL |            |  |
| CYLINDER DIAMETER                       | 273mm                                                         |            |  |
| CYLINDER HEIGHT                         | 600mm                                                         | 800mm      |  |
| CYLINDER THICKNESS                      | 4mm                                                           |            |  |
| NORMAL STEEL CYLINDER FINISH            | ANTI-CORROSION TREATMENT - STANDARD PAINTING GREY ANTHRACITE  |            |  |
| STAINLESS STEEL CYLINDER FINISH         | GREY ANTHRACITE STANDARD PAINTING OR BRUSHING                 |            |  |
| REFLECTING ADHESIVE STRIP               | STANDARD - HEIGHT 55mm                                        |            |  |
| IMPACT RESISTANCE (WITHOUT DEFORMATION) | 40.000J                                                       |            |  |
| BREAKOUT RESISTANCE                     | 200.000 J                                                     |            |  |
| OPERATING TEMPERATURE                   | -40 °C +70 °C                                                 |            |  |
| BOLLARD WEIGHT (WITHOUT BASEMENT)       | 22,5Kg                                                        | 27,5Kg     |  |
| BASEMENT WEIGHT                         | 17,5                                                          | 17,5Kg     |  |
| STANDARD LOCK                           | EUROPEAN PROFILE HALF CYLINDER ACCORDING TO DIN 18252         |            |  |