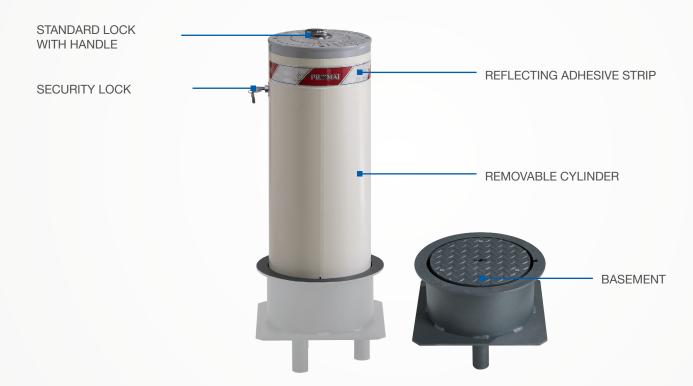

## **REMOVABLE BOLLARDS**

The removable bollards 275/RM 600 and 275/RM 800 are typically used to prevent the parking of unauthorised vehicles, transit and access by unauthorised vehicles in driveways, and protection of shatter-proof windows.

Because of the removal procedure, it is recommended to choose the removable bollards only if the amount of daily movements is limited (otherwise the automatic bollards should be used) or when the installation depth does not allow for the installation of the automatic bollards.

## **AVAILABLE ITEMS**

BOLLARD 275/RM FEV - NORMAL STEEL PAINTED

BOLLARD 275/RM IXS - STAINLESS STEEL BRUSHED

BOLLARD 275/RM IXV - STAINLESS STEEL PAINTED equipped with 3 EU lock keys

ADHESIVE REFLECTING STRIP - STANDARD: RED/WHITE (PILOMAT LOGO) - OPTIONAL: WHITE (NO LOGO)