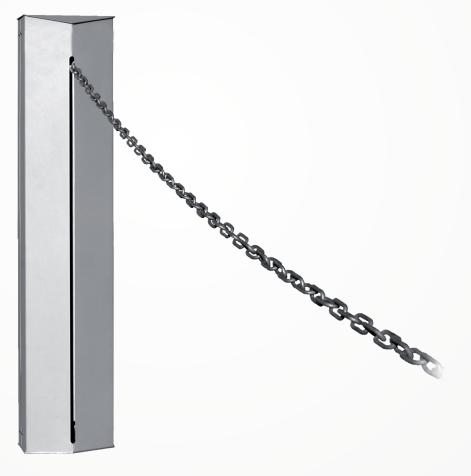

## CHAIN

The CHAIN is the new automatic barrier with moving chain with electromechanical movement to mark driveways and private parking places.

## GENERAL FEATURES

- large delimitation: The CHAIN allows the delimitation of areas up to 20m;

- linear and powerful moving: The CHAIN has two 24V motors (one in each column) that give to the chain a linear movement and allow to lift chains up to 8Kg;