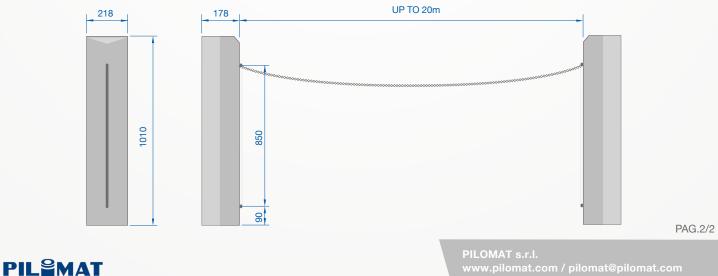

## GENERAL FEATURES

- large delimitation: The CHAIN allows the delimitation of areas up to 20m;

- linear and powerful moving: The CHAIN has two 24V motors (one in each column) that give to the chain a linear movement and allow to lift chains up to 8Kg;

JUNCTION LINK CHAIN-SIDE COLUMNS

HÖRMANN

100% MADE IN ITALY

| VOLTAGE FOR CHAIN                                     | 230/VAC 50HZ                                                                    |
|-------------------------------------------------------|---------------------------------------------------------------------------------|
| TYPE OF MECHANISM                                     | ELECTROMECHANIC WITH TWO GEAR MOTORS                                            |
| GEAR MOTORS VOLTAGE                                   | 24Vdc                                                                           |
| POWER ABSORPTION                                      | 24W - 1A                                                                        |
| SIDE COLUMNS FINISH                                   | ANTI-CORROSION TREATMENT - POLYESTER POWDER PAINTED -<br>STANDARD GREY RAL 9006 |
| CHAIN MAXIMUM LENGTH OF RED/WHITE CHAIN -<br>LINK 5mm | 20m - 8Kg                                                                       |
| COLUMN DIMENSION                                      | 218x178x1010mm                                                                  |
| CHAIN HEIGHT FROM GROUND LEVEL                        | 10m: 680mm - 15m: 600mm - 20m:400mm                                             |
| TYPE OF USE                                           | INTERMITTENT (100 CYCLES/DAY)                                                   |
| OPENING TIME                                          | 10s                                                                             |
| CLOSING TIME                                          | 10s                                                                             |