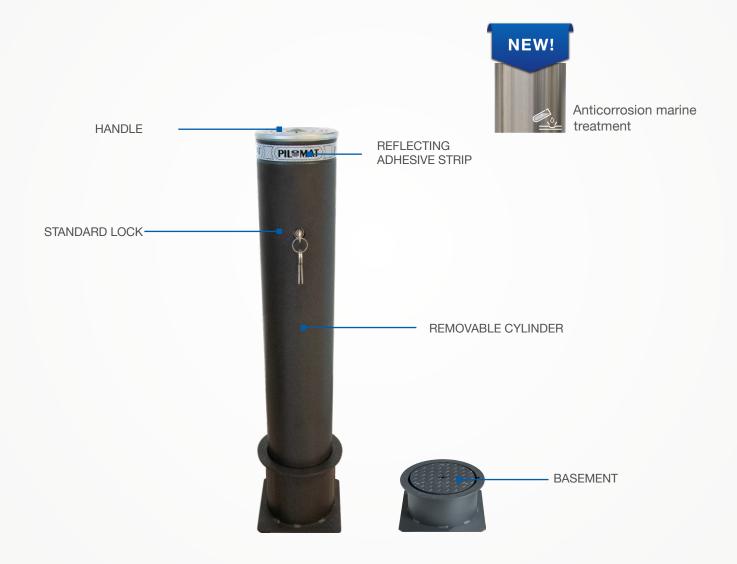

## **REMOVABLE BOLLARDS**

The removable bollards 127/RM 600 and 127/RM 800 are typically used to prevent the parking of unauthorised vehicles, transit and access by unauthorised vehicles in driveways, and protection of shatter-proof windows.

## **AVAILABLE ITEMS**

BOLLARD 127/RM FEV - NORMAL STEEL PAINTED equipped with 2 EU lock keys

BOLLARD 127/RM IXS - STAINLESS STEEL BRUSHED equipped with 2 EU lock keys

BOLLARD 127RM IXV - STAINLESS STEEL PAINTED equipped with 2 EU lock keys

ADHESIVE REFLECTING STRIP - STANDARD: RED/WHITE (PILOMAT LOGO) - OPTIONAL: WHITE (NO LOGO)

PAINTING WITH RAL COLOUR ON REQUEST

ADDITIONAL KEY FOR EU LOCK (normal steel - stainless steel brushed)

ADDITIONAL EU PROFILE LOCK WITH IDENTICAL KEYS (installation with several bollards)