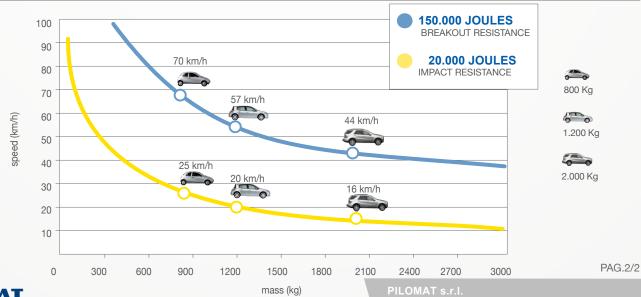

|                                         | 127/RM-600                                                    | 127/RM-800                                            |  |
|-----------------------------------------|---------------------------------------------------------------|-------------------------------------------------------|--|
| CYLINDER MATERIAL                       | S235JR NORMAL STEEL - X5CrNi 18-10 (AISI 304) STAINLESS STEEL |                                                       |  |
| CYLINDER DIAMETER                       | 127mm                                                         |                                                       |  |
| CYLINDER HEIGHT                         | 600mm                                                         | 800mm                                                 |  |
| CYLINDER THICKNESS                      | 3mm                                                           |                                                       |  |
| NORMAL STEEL CYLINDER FINISH            | ANTI-CORROSION TREATMENT - STANDARD PAINTING GREY ANTHRACITE  |                                                       |  |
| STAINLESS STEEL CYLINDER FINISH         | GREY ANTHRACITE STANDARD PAINTING OR BRUSHING                 |                                                       |  |
| REFLECTING ADHESIVE STRIP               | STANDARD - HEIGHT 22mm                                        |                                                       |  |
| IMPACT RESISTANCE (WITHOUT DEFORMATION) | 20.000 J                                                      |                                                       |  |
| BREAKOUT RESISTANCE                     | 150.000 J                                                     |                                                       |  |
| OPERATING TEMPERATURE                   | -40 °C +70 °C                                                 |                                                       |  |
| BOLLARD WEIGHT (WITHOUT BASEMENT)       | 11Kg                                                          | 13Kg                                                  |  |
| BASEMENT WEIGHT                         | 51                                                            | 5Kg                                                   |  |
| STANDARD LOCK                           | EUROPEAN PROFILE HALF CYLII                                   | EUROPEAN PROFILE HALF CYLINDER ACCORDING TO DIN 18252 |  |