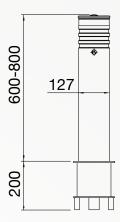

|                                         | 127/RM-600                                                    | 127/RM-800                                            |  |
|-----------------------------------------|---------------------------------------------------------------|-------------------------------------------------------|--|
| CYLINDER MATERIAL                       | S235JR NORMAL STEEL - X5CrNi 18-10 (AISI 304) STAINLESS STEEL |                                                       |  |
| CYLINDER DIAMETER                       | 127mm                                                         |                                                       |  |
| CYLINDER HEIGHT                         | 600mm                                                         | 800mm                                                 |  |
| CYLINDER THICKNESS                      | 3mm                                                           |                                                       |  |
| NORMAL STEEL CYLINDER FINISH            | ANTI-CORROSION TREATMENT - STANDARD PAINTING GREY ANTHRACITE  |                                                       |  |
| STAINLESS STEEL CYLINDER FINISH         | GREY ANTHRACITE STANDARD PAINTING OR BRUSHING                 |                                                       |  |
| REFLECTING ADHESIVE STRIP               | STANDARD - HEIGHT 22mm                                        |                                                       |  |
| IMPACT RESISTANCE (WITHOUT DEFORMATION) | 20.000 J                                                      |                                                       |  |
| BREAKOUT RESISTANCE                     | 150.000 J                                                     |                                                       |  |
| OPERATING TEMPERATURE                   | -40 °C +70 °C                                                 |                                                       |  |
| BOLLARD WEIGHT (WITHOUT BASEMENT)       | 11Kg                                                          | 13Kg                                                  |  |
| BASEMENT WEIGHT                         | 51                                                            | 5Kg                                                   |  |
| STANDARD LOCK                           | EUROPEAN PROFILE HALF CYLII                                   | EUROPEAN PROFILE HALF CYLINDER ACCORDING TO DIN 18252 |  |