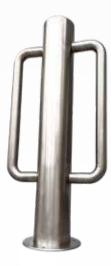

#### DESIGN BOLLARD FOR BICYCLE

These fixed design bollards have been designed to be able to attach the lock to the bicycle.

### **GENERAL FEATURES**

- Design bollards in either the painted steel version or with an elegant stainless steel brushed surface;
- · Simple installation with embedding in concrete;
- · Suitable for integration of installation with several design.