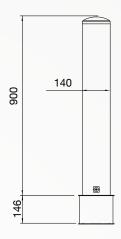

#### DESIGN BOLLARD FOR BICYCLE

These fixed design bollards have been designed to be able to attach the lock to the bicycle.

| CYLINDER MATERIAL                                | S235JR STEEL - X5CrNi 18-10 (AISI 304) STAINLESS STEEL       |
|--------------------------------------------------|--------------------------------------------------------------|
| CYLINDER DIAMETER                                | 140mm                                                        |
| CYLINDER HEIGHT                                  | 900mm                                                        |
| CYLINDER THICKNESS                               | 2mm                                                          |
| CYLINDER FINISH (STEEL)                          | ANTI-CORROSION TREATMENT - GREY ANTHRACITE STANDARD PAINTING |
| CYLINDER FINISH (STAINLESS STEEL)                | BRUSHING                                                     |
| FOUNDATION DEPTH (model for fitting in concrete) | 150mm                                                        |