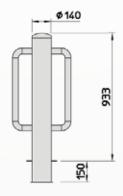

#### DESIGN BOLLARD FOR BICYCLE

These fixed design bollards have been designed to be able to attach the lock to the bicycle.

| CYLINDER MATERIAL                                | S235JR STEEL - X5CrNi 18-10 (AISI 304) STAINLESS STEEL       |
|--------------------------------------------------|--------------------------------------------------------------|
| CYLINDER DIAMETER                                | 140mm                                                        |
| CYLINDER HEIGHT                                  | 900mm                                                        |
| CYLINDER THICKNESS                               | 2mm                                                          |
| CYLINDER FINISH (STEEL)                          | ANTI-CORROSION TREATMENT - GREY ANTHRACITE STANDARD PAINTING |
| CYLINDER FINISH (STAINLESS STEEL)                | BRUSHING                                                     |
| FOUNDATION DEPTH (model for fitting in concrete) | 150mm                                                        |