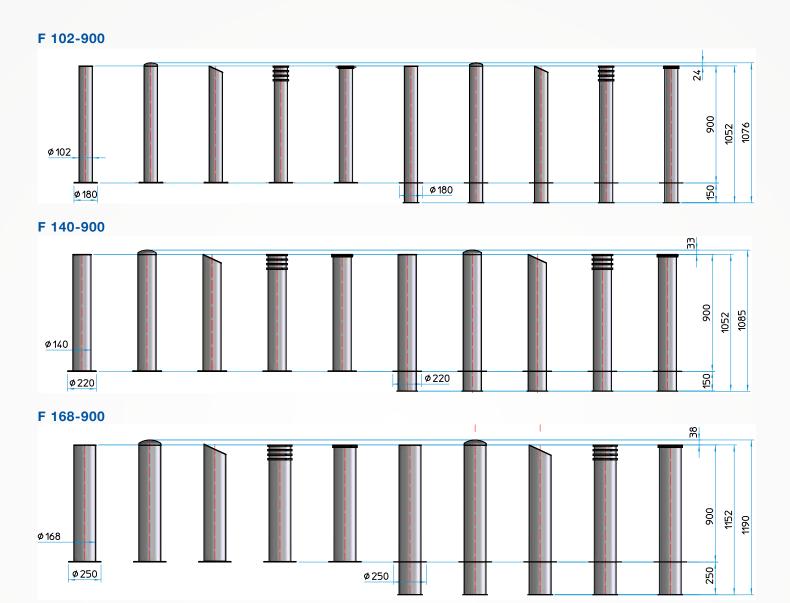

#### FIXED DESIGN BOLLARD

With the fixed Design Bollards, sidewalks, pedestrian areas or public spaces can be easily separated from the rest of road traffic in an elegant and cheap way. They are mainly installed in a row so that they can be used to avoid parking or entering a certain area. The passage remains allowed for pedestrians or cyclists.

#### **GENERAL FEATURES**

- Design bollards in either the painted steel version or with an elegant stainless steel surface;
- 5 models and 3 different diameters for a harmonious design;
- Simple installation with embedding in concrete or with screw-on flange.

PAG.1/5

PILOMAT S.P.I.

www.pilomat.com / pilomat@pilomat.com Via Zanica 17/p, 24050, Grassobbio (BG) Italy Tel. +39.035.29.72.20

Copyright 2024© Pilomat S.r.l. All rights reserved

| CYLINDER MATERIAL                                | S235JR STEEL - X5CrNi 18-10 (AISI 304) STAINLESS STEEL                              |
|--------------------------------------------------|-------------------------------------------------------------------------------------|
| CYLINDER DIAMETER                                | 102mm - 140mm - 168mm                                                               |
| CYLINDER HEIGHT                                  | 900mm (optional up to 1200mm)                                                       |
| CYLINDER THICKNESS                               | 2mm                                                                                 |
| CYLINDER FINISH (STEEL)                          | ANTI-CORROSION TREATMENT - GREY ANTHRACITE STANDARD PAINTING                        |
| CYLINDER FINISH (STAINLESS STEEL)                | GREY ANTHRACITE STANDARD BRUSHING                                                   |
| FOUNDATION DEPTH (model for fitting in concrete) | 150mm (Ø 102 - 140mm) or 250mm (Ø 168mm)                                            |
| BREAKOUT RESISTANCE                              | 200.000 J (only if equipped with reinforced cylinder and reinforced ground fitting) |