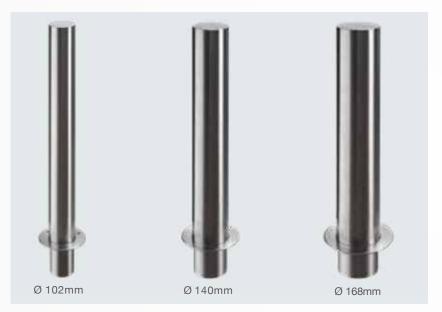

#### FIXED DESIGN BOLLARD

With the fixed Design Bollards, sidewalks, pedestrian areas or public spaces can be easily separated from the rest of road traffic in an elegant and cheap way. They are mainly installed in a row so that they can be used to avoid parking or entering a certain area. The passage remains allowed for pedestrians or cyclists.

#### **GENERAL FEATURES**

- Design bollards in either the painted steel version or with an elegant stainless steel surface;
- 5 models and 3 different diameters for a harmonious design;
- Simple installation with embedding in concrete or with screw-on flange.

PAG.1/5

PILOMAT S.P.I.

www.pilomat.com / pilomat@pilomat.com Via Zanica 17/p, 24050, Grassobbio (BG) Italy Tel. +39.035.29.72.20

Copyright 2024© Pilomat S.r.l. All rights reserved

| CYLINDER MATERIAL                                | S235JR STEEL - X5CrNi 18-10 (AISI 304) STAINLESS STEEL                              |
|--------------------------------------------------|-------------------------------------------------------------------------------------|
| CYLINDER DIAMETER                                | 102mm - 140mm - 168mm                                                               |
| CYLINDER HEIGHT                                  | 900mm (optional up to 1200mm)                                                       |
| CYLINDER THICKNESS                               | 2mm                                                                                 |
| CYLINDER FINISH (STEEL)                          | ANTI-CORROSION TREATMENT - GREY ANTHRACITE STANDARD PAINTING                        |
| CYLINDER FINISH (STAINLESS STEEL)                | GREY ANTHRACITE STANDARD BRUSHING                                                   |
| FOUNDATION DEPTH (model for fitting in concrete) | 150mm (Ø 102 - 140mm) or 250mm (Ø 168mm)                                            |
| BREAKOUT RESISTANCE                              | 200.000 J (only if equipped with reinforced cylinder and reinforced ground fitting) |