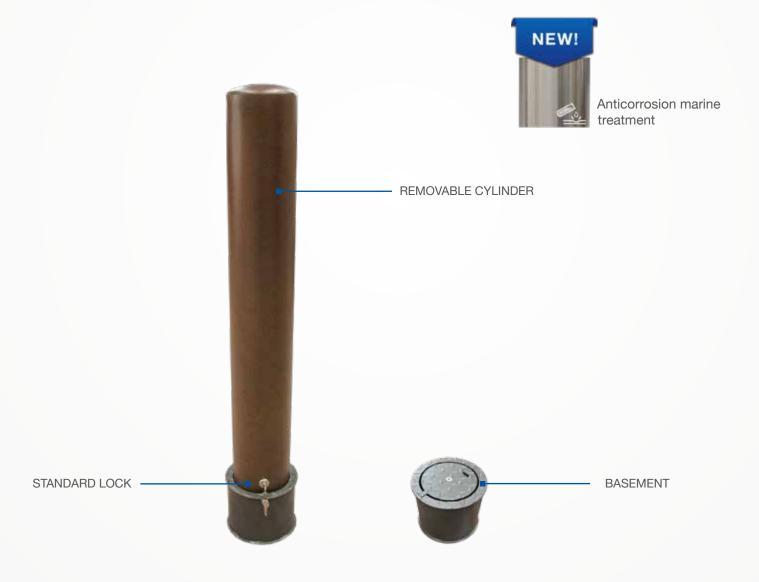

#### REMOVABLE DESIGN BOLLARD

With the removable Design Bollards, sidewalks, pedestrian areas or public spaces can be easily separated from the rest of road traffic in an elegant and cheap way. They are mainly installed in a row so that they can be used to avoid parking or entering a certain area. The passage remains allowed for pedestrians or cyclists. They have the same design as the fixed version, so they can be combined with each other.

### **GENERAL FEATURES**

- Design bollards in either the painted steel version or with an elegant stainless steel surface;
- Simple installation with embedding in concrete;
- Easy installation and removal;
- Version with other cylinder height are available on request;
- Availale also with diameter of 102 and 168mm.

#### **AVAILABLE ITEMS**

BOLLARD 140/900RM FEV – NORMAL STEEL PAINTED equipped with 2 EU lock keys

BOLLARD 140/900RM IXS – STAINLESS STEEL BRUSHED equipped with 2 EU lock keys

PAINTING WITH RAL COLOUR ON REQUEST

ADDITIONAL KEY FOR EU LOCK (normal steel - stainless steel brushed)

VERSION WITH OTHER CYLINDER HEIGHT are available on request

VERSION WITH A DIAMETER OF 102 and 168mm, are available on request

| CYLINDER MATERIAL                 | S235JR NORMAL STEEL - X5CrNi 18-10 (AISI 304) STAINLESS STEEL |
|-----------------------------------|---------------------------------------------------------------|
| CYLINDER DIAMETER                 | 140mm                                                         |
| CYLINDER HEIGHT                   | 900mm                                                         |
| CYLINDER THICKNESS                | 2mm                                                           |
| FOUNDATION DEPTH                  | 150mm                                                         |
| NORMAL STEEL CYLINDER FINISH      | ANTI-CORROSION TREATMENT - STANDARD PAINTING GREY ANTHRACITE  |
| STAINLESS STEEL CYLINDER FINISH   | BRUSHING                                                      |
| OPERATING TEMPERATURE             | -40 °C +70 °C                                                 |
| BOLLARD WEIGHT (WITHOUT BASEMENT) | 11Kg                                                          |
| BASEMENT WEIGHT                   | 4Kg                                                           |
| STANDARD LOCK                     | EUROPEAN PROFILE HALF CYLINDER ACCORDING TO DIN 18252         |
| LOAD CLASS (EN124)                | C250                                                          |