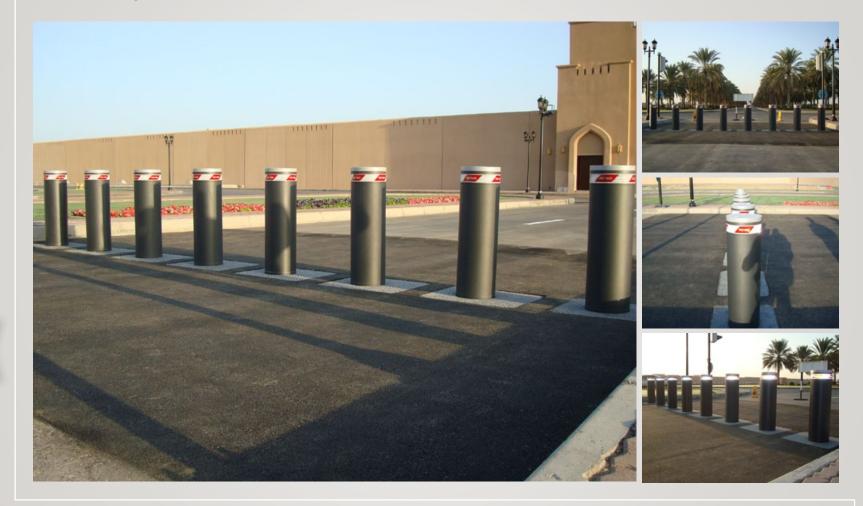

### Middle East references

Sheikh Zayed Grand Morque

Installation with automatic rising bollards 275H4/90OA