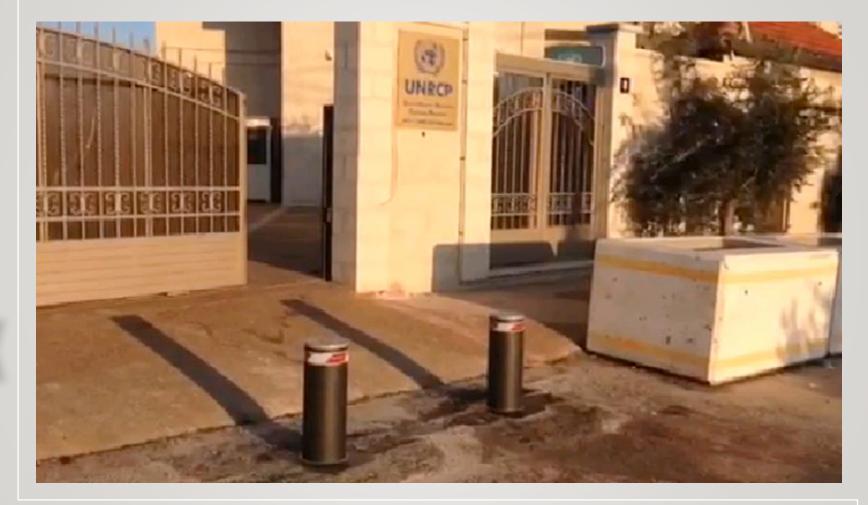

### Middle East references

PALEJTINE

MIDDLE EAJT

Installation with automatic rising bollards 220P/600A