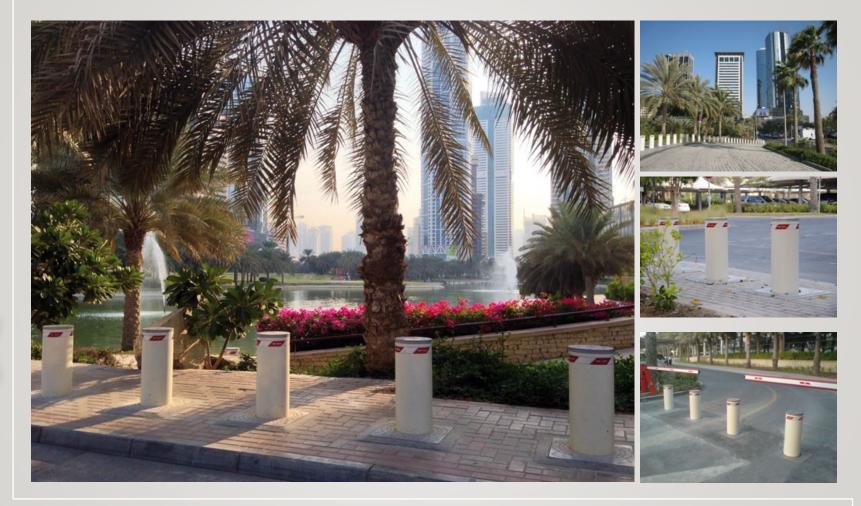

### Middle East references

UNITED

MIDDLE EAJT

Dubai Media City (TECOM Invertments)

Installation with automatic rising bollards 275H4/70OA and fixed bollards 275H4/70OF

#### UNITED EMIRATES

MIDDLE EAJT

Dubai Media City (TECOM Investments)

Installation with automatic rising bollards 275H4/70OA and fixed bollards 275H4/70OF