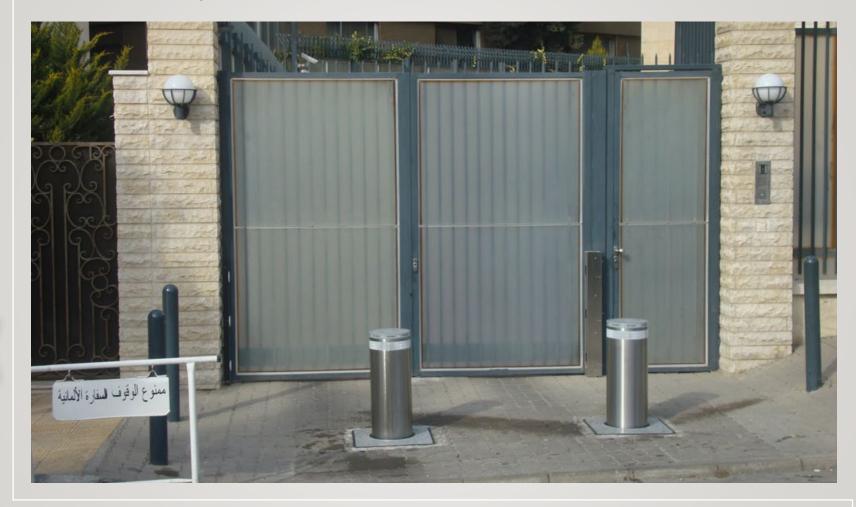

### Middle East references

PALEJTINE

MIDDLE EAJT

Installation with automatic rising bollards 220P/600A