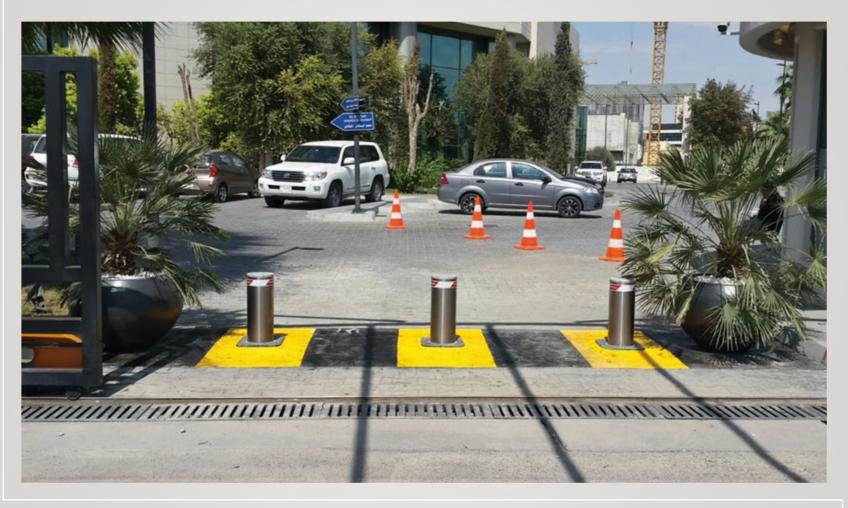

### Middle East references

Dubai International Financial Centre

Installation with automatic rising bollards 275H4/70OA