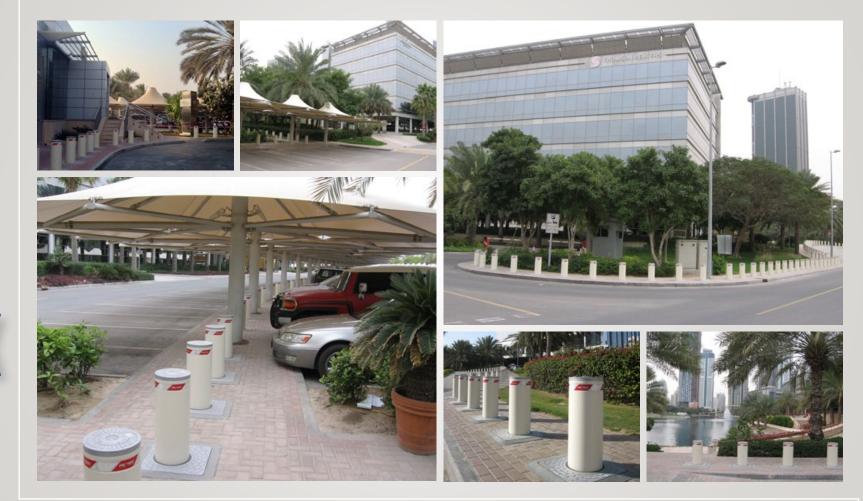

### Middle East references

UNITED

MIDDLE EAJT

Dubai Media City (TECOM Invertments)

Installation with automatic rising bollards 275H4/70OA and fixed bollards 275H4/70OF

#### UNITED EMIRATES

MIDDLE EAJT

Dubai Media City (TECOM Investments)

Installation with automatic rising bollards 275H4/70OA and fixed bollards 275H4/70OF