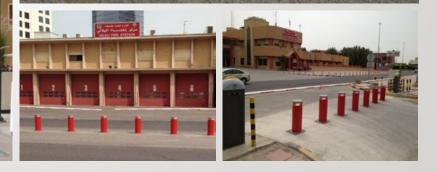

### Middle East references

American school

Installation with automatic rising bollards 275H12/900A

### Middle East references

Dubai International Financial Centre

Installation with automatic rising bollards 275H4/70OA