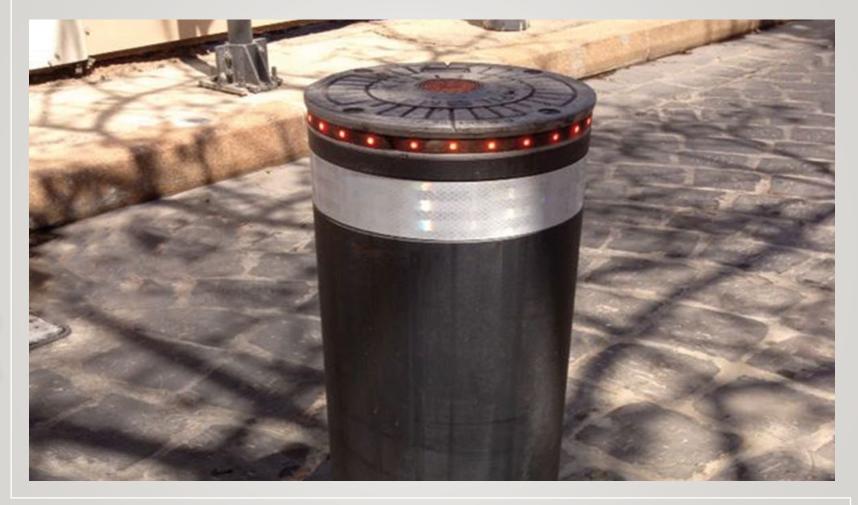

## Middle East references

New York Univeristy

Installation with automatic rising bollards 275H12/900A