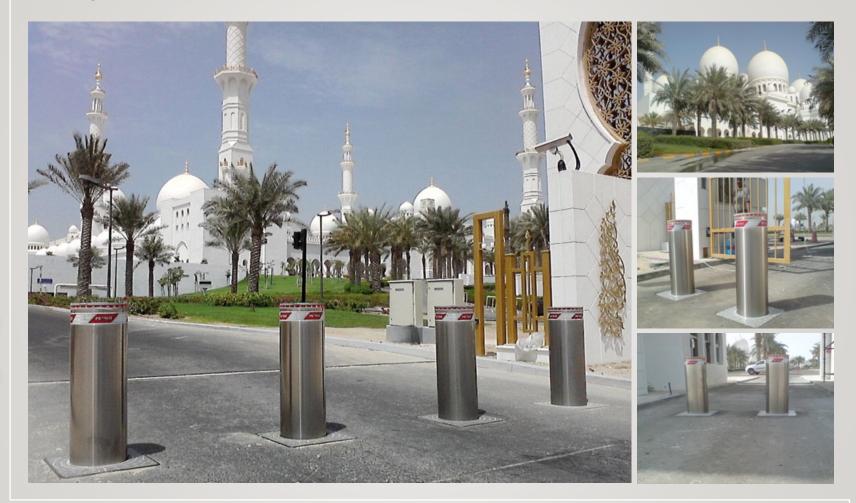

### Middle East references

Sheikh Zayed Grand Morque

Installation with automatic rising bollards 275H4/90OA