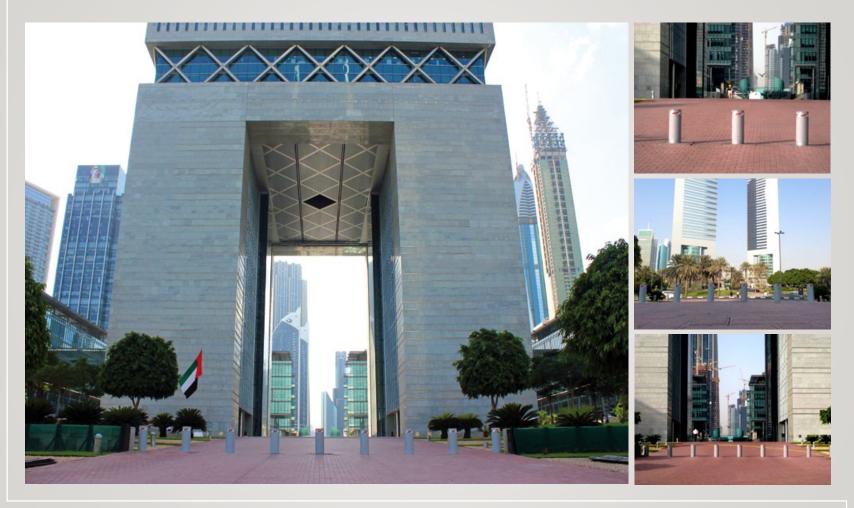

### Middle East references

Dubai International Financial Centre

Installation with automatic rising bollards 275H4/70OA

# Middle East references

11/24

MIDDLE EAJT

UNITED

EMIRATES

Ministry of Interior Abu Dhabi

Abu Dhabi International Airport (U.J. Pre-clearance Facilities)

Lloyds Bank