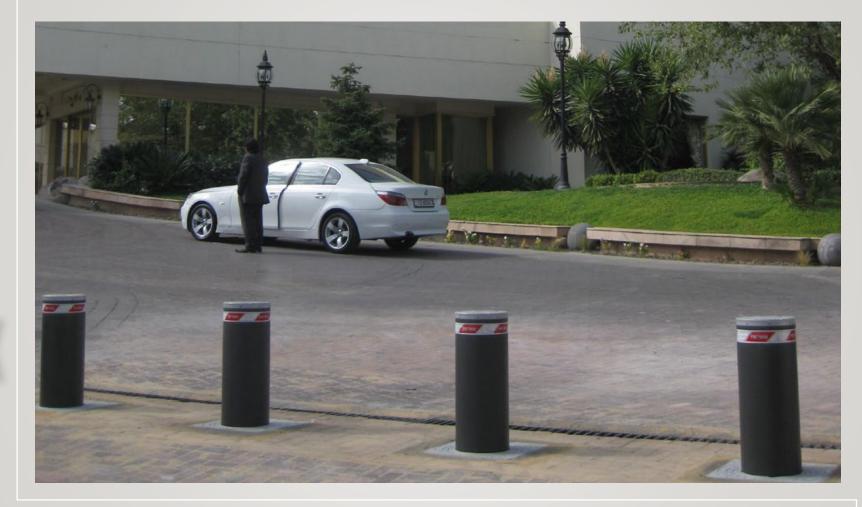

#### Amman, Mariot Hotel

JORDAN

MIDDLE EAJT

Installation with automatic rising bollards 275H4/70OA