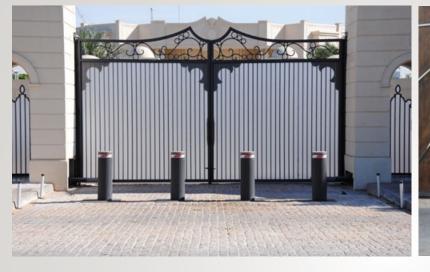

### Middle East references

UNITED

MIDDLE EAJT

Dubai Media City (TECOM Invertments)

Installation with automatic rising bollards 275H4/70OA and fixed bollards 275H4/70OF

#### UNITED EMIRATES

MIDDLE EAJT

Dubai Media City (TECOM Investments)

Installation with automatic rising bollards 275H4/70OA and fixed bollards 275H4/70OF