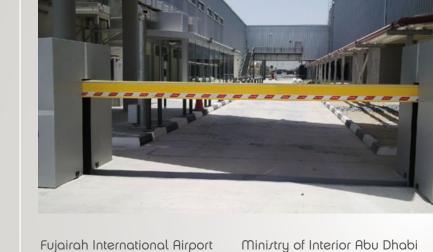

### UNITED EMIRATES

| CITY      | PROJECT              | PRODUCT       | CITY      | PROJECT                          | PRODUCT        |
|-----------|----------------------|---------------|-----------|----------------------------------|----------------|
|           | Airport              | Barrier 4,5 m | Abu Dhabi | New York University              | 275/K12-900F   |
|           |                      | 275/K4-700A   |           | Sheikh Hazza Palace              | 275/K4-700A    |
|           |                      | 275/K4-700F   |           | General Headquarter Armed Forces | 275/K8-700A    |
|           | Al Fusran Sport Club | 127/P-800A    |           | Sheikh Mohammed palace           | 275/K12-900A   |
|           | French Naval Base    | 275/K12-900A  | Dubai     | Investment and Financial Center  | 275/K4-700A    |
| Abu Dhabi | Grand Mosque         | 275/K4-700A   |           | Lloyd's Bank                     | 275/K12FB-900F |
|           | Grand Zayed Mosque   | 275/K4-900A   |           | Media City                       | 275-K4FB-700F  |
|           | Mosque               | 275/M50-1200A |           | American School                  | 275/K12-900A   |
|           | New York University  | 275/K4-900A   |           | Ruler's Court                    | 275/K12-900A   |
|           |                      | 275/K12-900A  |           | Sheikh Adbullah Villa            | 275/K12-900A   |
|           |                      | 275/K4-900F   | Fujairah  | Fujairah International Airport   | 275/K4-700A    |