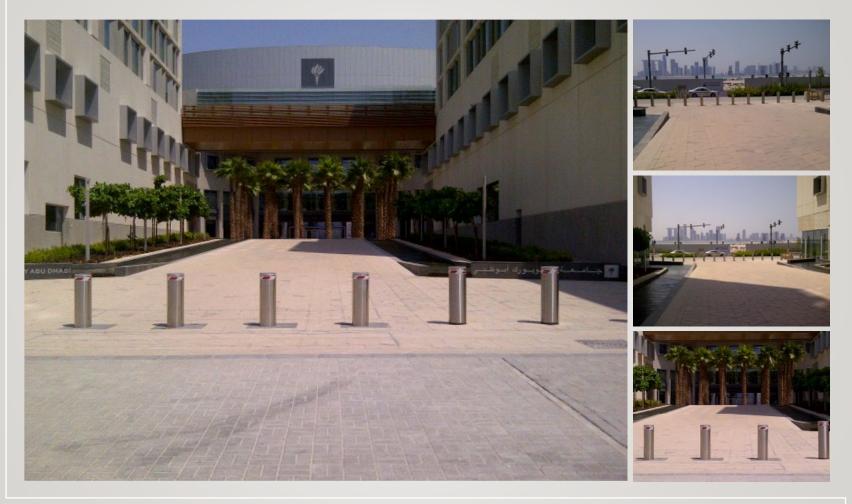

### Middle East references

Dubai International Financial Centre

Installation with automatic rising bollards 275H4/70OA