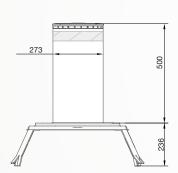

# 275/PL 500F-600F-800F

|                                         | 275/PL-500F                                                                                                  | 275/PL-600F                                                                    | 275/PL-800F |
|-----------------------------------------|--------------------------------------------------------------------------------------------------------------|--------------------------------------------------------------------------------|-------------|
| CYLINDER MATERIAL                       | S235JR NORMAL STEEL - X5CrNi 18-10 (AISI 304) STAINLESS STEEL<br>X5CrNiMo 17-12-2 (AISI 316) STAINLESS STEEL |                                                                                |             |
| CYLINDER DIAMETER                       | 273mm                                                                                                        |                                                                                |             |
| CYLINDER HEIGHT                         | 500mm                                                                                                        | 600mm                                                                          | 800mm       |
| CYLINDER NORMAL STEEL THICKNESS         | 6mm                                                                                                          |                                                                                |             |
| CYLINDER STAINLESS STEEL THICKNESS      | AISI 304: 6mm - AISI 316: 4mm                                                                                |                                                                                |             |
| CYLINDER NORMAL STEEL FINISH            | ANTI-CORROSION TREATMENT - STANDARD PAINTING GREY ANTHRACITE                                                 |                                                                                |             |
| CYLINDER STAINLESS STEEL FINISH         | STANDARD PAINTING GREY ANTHRACITE OR BRUSHED                                                                 |                                                                                |             |
| NEW CYLINDER FINISH                     | N.A                                                                                                          | STONE COATING AND INDIVIDUALLY DESIGNED CYLINDER COVER UPON CUSTOMER'S REQUEST |             |
| OTHER CYLINDER FINISH                   | KNURLING                                                                                                     |                                                                                |             |
| REFLECTING ADHESIVE STRIP               | STANDARD - HEIGHT 55mm                                                                                       |                                                                                |             |
| PROTECTION CLASS                        | IP67                                                                                                         |                                                                                |             |
| IMPACT RESISTANCE (WITHOUT DEFORMATION) | 40.000 J                                                                                                     |                                                                                |             |
| BREAKOUT RESISTANCE                     | 250.000 J                                                                                                    |                                                                                |             |
| COUNTERFRAME TO WALL                    | STANDARD - COMPLETE WITH 4 BRACKETS TO WALL                                                                  |                                                                                |             |
| CONNECTION LINE FOR LIGHTING STRIP      | STANDARD 10m (MAX. LENGTH 80m)                                                                               |                                                                                |             |