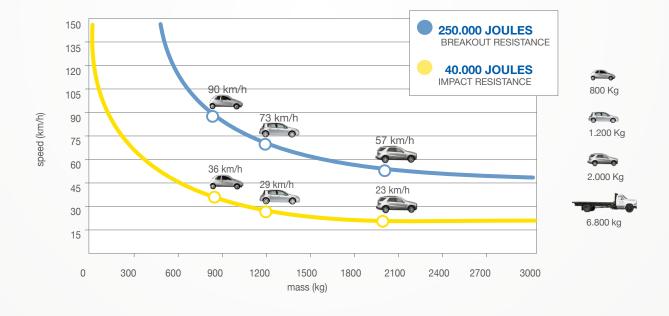

# 275/PL 500F-600F-800F

|                                         | 275/PL-500F                                                                                                  | 275/PL-600F                                                                    | 275/PL-800F |
|-----------------------------------------|--------------------------------------------------------------------------------------------------------------|--------------------------------------------------------------------------------|-------------|
| CYLINDER MATERIAL                       | S235JR NORMAL STEEL - X5CrNi 18-10 (AISI 304) STAINLESS STEEL<br>X5CrNiMo 17-12-2 (AISI 316) STAINLESS STEEL |                                                                                |             |
| CYLINDER DIAMETER                       | 273mm                                                                                                        |                                                                                |             |
| CYLINDER HEIGHT                         | 500mm                                                                                                        | 600mm                                                                          | 800mm       |
| CYLINDER NORMAL STEEL THICKNESS         | 6mm                                                                                                          |                                                                                |             |
| CYLINDER STAINLESS STEEL THICKNESS      | AISI 304: 6mm - AISI 316: 4mm                                                                                |                                                                                |             |
| CYLINDER NORMAL STEEL FINISH            | ANTI-CORROSION TREATMENT - STANDARD PAINTING GREY ANTHRACITE                                                 |                                                                                |             |
| CYLINDER STAINLESS STEEL FINISH         | STANDARD PAINTING GREY ANTHRACITE OR BRUSHED                                                                 |                                                                                |             |
| NEW CYLINDER FINISH                     | N.A                                                                                                          | STONE COATING AND INDIVIDUALLY DESIGNED CYLINDER COVER UPON CUSTOMER'S REQUEST |             |
| OTHER CYLINDER FINISH                   | KNURLING                                                                                                     |                                                                                |             |
| REFLECTING ADHESIVE STRIP               | STANDARD - HEIGHT 55mm                                                                                       |                                                                                |             |
| PROTECTION CLASS                        | IP67                                                                                                         |                                                                                |             |
| IMPACT RESISTANCE (WITHOUT DEFORMATION) | 40.000 J                                                                                                     |                                                                                |             |
| BREAKOUT RESISTANCE                     | 250.000 J                                                                                                    |                                                                                |             |
| COUNTERFRAME TO WALL                    | STANDARD - COMPLETE WITH 4 BRACKETS TO WALL                                                                  |                                                                                |             |
| CONNECTION LINE FOR LIGHTING STRIP      | STANDARD 10m (MAX. LENGTH 80m)                                                                               |                                                                                |             |