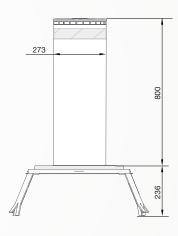

# 275/PL 500F-600F-800F

|                                         | 275/PL-500F                                                                                                  | 275/PL-600F                                                                    | 275/PL-800F |
|-----------------------------------------|--------------------------------------------------------------------------------------------------------------|--------------------------------------------------------------------------------|-------------|
| CYLINDER MATERIAL                       | S235JR NORMAL STEEL - X5CrNi 18-10 (AISI 304) STAINLESS STEEL<br>X5CrNiMo 17-12-2 (AISI 316) STAINLESS STEEL |                                                                                |             |
| CYLINDER DIAMETER                       | 273mm                                                                                                        |                                                                                |             |
| CYLINDER HEIGHT                         | 500mm                                                                                                        | 600mm                                                                          | 800mm       |
| CYLINDER NORMAL STEEL THICKNESS         | 6mm                                                                                                          |                                                                                |             |
| CYLINDER STAINLESS STEEL THICKNESS      | AISI 304: 6mm - AISI 316: 4mm                                                                                |                                                                                |             |
| CYLINDER NORMAL STEEL FINISH            | ANTI-CORROSION TREATMENT - STANDARD PAINTING GREY ANTHRACITE                                                 |                                                                                |             |
| CYLINDER STAINLESS STEEL FINISH         | STANDARD PAINTING GREY ANTHRACITE OR BRUSHED                                                                 |                                                                                |             |
| NEW CYLINDER FINISH                     | N.A                                                                                                          | STONE COATING AND INDIVIDUALLY DESIGNED CYLINDER COVER UPON CUSTOMER'S REQUEST |             |
| OTHER CYLINDER FINISH                   | KNURLING                                                                                                     |                                                                                |             |
| REFLECTING ADHESIVE STRIP               | STANDARD - HEIGHT 55mm                                                                                       |                                                                                |             |
| PROTECTION CLASS                        | IP67                                                                                                         |                                                                                |             |
| IMPACT RESISTANCE (WITHOUT DEFORMATION) | 40.000 J                                                                                                     |                                                                                |             |
| BREAKOUT RESISTANCE                     | 250.000 J                                                                                                    |                                                                                |             |
| COUNTERFRAME TO WALL                    | STANDARD - COMPLETE WITH 4 BRACKETS TO WALL                                                                  |                                                                                |             |
| CONNECTION LINE FOR LIGHTING STRIP      | STANDARD 10m (MAX. LENGTH 80m)                                                                               |                                                                                |             |