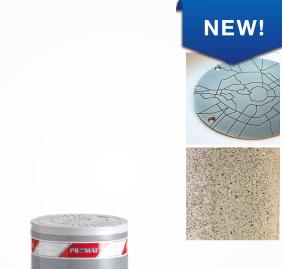

Custom stainless steel cylinder cover

Stone mantle

PAG.1/3

PILOMAT s.r.l.

Via Zanica 17/p, 24050, Grassobbio (BG) Italy Tel. +39.035.29.72.20 Copyright 2025© Pilomat S.r.I. All rights reserved

REVIEW 01/04/2025

#### **AVAILABLE ITEMS**

BOLLARD 275/PL FEV - NORMAL STEEL PAINTED

PILOMAT BOLLARD 275/PL IXV - STAINLESS STEEL PAINTED

PILOMAT BOLLARD 275/PL IXS - STAINLESS STEEL BRUSHED

KNURLING ON FIXED CYLINDER

HEAD WITHOUT LOGO FOR BOLLARDS W275/PL