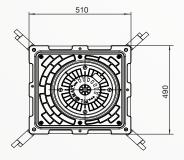

# 275/PL 500F-600F-800F

|                                         | 275/PL-500F                                                                                                  | 275/PL-600F                                                                    | 275/PL-800F |
|-----------------------------------------|--------------------------------------------------------------------------------------------------------------|--------------------------------------------------------------------------------|-------------|
| CYLINDER MATERIAL                       | S235JR NORMAL STEEL - X5CrNi 18-10 (AISI 304) STAINLESS STEEL<br>X5CrNiMo 17-12-2 (AISI 316) STAINLESS STEEL |                                                                                |             |
| CYLINDER DIAMETER                       | 273mm                                                                                                        |                                                                                |             |
| CYLINDER HEIGHT                         | 500mm                                                                                                        | 600mm                                                                          | 800mm       |
| CYLINDER NORMAL STEEL THICKNESS         | 6mm                                                                                                          |                                                                                |             |
| CYLINDER STAINLESS STEEL THICKNESS      | AISI 304: 6mm - AISI 316: 4mm                                                                                |                                                                                |             |
| CYLINDER NORMAL STEEL FINISH            | ANTI-CORROSION TREATMENT - STANDARD PAINTING GREY ANTHRACITE                                                 |                                                                                |             |
| CYLINDER STAINLESS STEEL FINISH         | STANDARD PAINTING GREY ANTHRACITE OR BRUSHED                                                                 |                                                                                |             |
| NEW CYLINDER FINISH                     | N.A                                                                                                          | STONE COATING AND INDIVIDUALLY DESIGNED CYLINDER COVER UPON CUSTOMER'S REQUEST |             |
| OTHER CYLINDER FINISH                   | KNURLING                                                                                                     |                                                                                |             |
| REFLECTING ADHESIVE STRIP               | STANDARD - HEIGHT 55mm                                                                                       |                                                                                |             |
| PROTECTION CLASS                        | IP67                                                                                                         |                                                                                |             |
| IMPACT RESISTANCE (WITHOUT DEFORMATION) | 40.000 J                                                                                                     |                                                                                |             |
| BREAKOUT RESISTANCE                     | 250.000 J                                                                                                    |                                                                                |             |
| COUNTERFRAME TO WALL                    | STANDARD - COMPLETE WITH 4 BRACKETS TO WALL                                                                  |                                                                                |             |
| CONNECTION LINE FOR LIGHTING STRIP      | STANDARD 10m (MAX. LENGTH 80m)                                                                               |                                                                                |             |