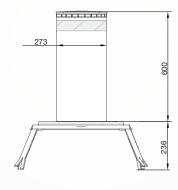

# 275/PL 500F-600F-800F

|                                         | 275/PL-500F                                                                                                  | 275/PL-600F                                                                    | 275/PL-800F |
|-----------------------------------------|--------------------------------------------------------------------------------------------------------------|--------------------------------------------------------------------------------|-------------|
| CYLINDER MATERIAL                       | S235JR NORMAL STEEL - X5CrNi 18-10 (AISI 304) STAINLESS STEEL<br>X5CrNiMo 17-12-2 (AISI 316) STAINLESS STEEL |                                                                                |             |
| CYLINDER DIAMETER                       | 273mm                                                                                                        |                                                                                |             |
| CYLINDER HEIGHT                         | 500mm                                                                                                        | 600mm                                                                          | 800mm       |
| CYLINDER NORMAL STEEL THICKNESS         | 6mm                                                                                                          |                                                                                |             |
| CYLINDER STAINLESS STEEL THICKNESS      | AISI 304: 6mm - AISI 316: 4mm                                                                                |                                                                                |             |
| CYLINDER NORMAL STEEL FINISH            | ANTI-CORROSION TREATMENT - STANDARD PAINTING GREY ANTHRACITE                                                 |                                                                                |             |
| CYLINDER STAINLESS STEEL FINISH         | STANDARD PAINTING GREY ANTHRACITE OR BRUSHED                                                                 |                                                                                |             |
| NEW CYLINDER FINISH                     | N.A                                                                                                          | STONE COATING AND INDIVIDUALLY DESIGNED CYLINDER COVER UPON CUSTOMER'S REQUEST |             |
| OTHER CYLINDER FINISH                   | KNURLING                                                                                                     |                                                                                |             |
| REFLECTING ADHESIVE STRIP               | STANDARD - HEIGHT 55mm                                                                                       |                                                                                |             |
| PROTECTION CLASS                        | IP67                                                                                                         |                                                                                |             |
| IMPACT RESISTANCE (WITHOUT DEFORMATION) | 40.000 J                                                                                                     |                                                                                |             |
| BREAKOUT RESISTANCE                     | 250.000 J                                                                                                    |                                                                                |             |
| COUNTERFRAME TO WALL                    | STANDARD - COMPLETE WITH 4 BRACKETS TO WALL                                                                  |                                                                                |             |
| CONNECTION LINE FOR LIGHTING STRIP      | STANDARD 10m (MAX. LENGTH 80m)                                                                               |                                                                                |             |