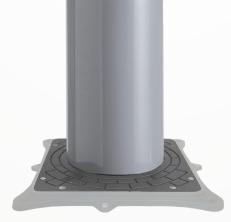

### **GENERAL FEATURES**

The fixed bollards are used in public or private areas in order to define or prevent the parking of vehicles, for preventing access to vehicles in pedestrian areas. These items, with a counterframe to wall, in addition to the architectural appearance of the automatic bollards, allow the removal of the bollard in the event of such a removal being needed, or if impact has occurred.

# 275/PL 500F-600F-800F

|                                         | 275/PL-500F                                                                                                  | 275/PL-600F                                                                    | 275/PL-800F |
|-----------------------------------------|--------------------------------------------------------------------------------------------------------------|--------------------------------------------------------------------------------|-------------|
| CYLINDER MATERIAL                       | S235JR NORMAL STEEL - X5CrNi 18-10 (AISI 304) STAINLESS STEEL<br>X5CrNiMo 17-12-2 (AISI 316) STAINLESS STEEL |                                                                                |             |
| CYLINDER DIAMETER                       | 273mm                                                                                                        |                                                                                |             |
| CYLINDER HEIGHT                         | 500mm                                                                                                        | 600mm                                                                          | 800mm       |
| CYLINDER NORMAL STEEL THICKNESS         | 6mm                                                                                                          |                                                                                |             |
| CYLINDER STAINLESS STEEL THICKNESS      | AISI 304: 6mm - AISI 316: 4mm                                                                                |                                                                                |             |
| CYLINDER NORMAL STEEL FINISH            | ANTI-CORROSION TREATMENT - STANDARD PAINTING GREY ANTHRACITE                                                 |                                                                                |             |
| CYLINDER STAINLESS STEEL FINISH         | STANDARD PAINTING GREY ANTHRACITE OR BRUSHED                                                                 |                                                                                |             |
| NEW CYLINDER FINISH                     | N.A                                                                                                          | STONE COATING AND INDIVIDUALLY DESIGNED CYLINDER COVER UPON CUSTOMER'S REQUEST |             |
| OTHER CYLINDER FINISH                   | KNURLING                                                                                                     |                                                                                |             |
| REFLECTING ADHESIVE STRIP               | STANDARD - HEIGHT 55mm                                                                                       |                                                                                |             |
| PROTECTION CLASS                        | IP67                                                                                                         |                                                                                |             |
| IMPACT RESISTANCE (WITHOUT DEFORMATION) | 40.000 J                                                                                                     |                                                                                |             |
| BREAKOUT RESISTANCE                     | 250.000 J                                                                                                    |                                                                                |             |
| COUNTERFRAME TO WALL                    | STANDARD - COMPLETE WITH 4 BRACKETS TO WALL                                                                  |                                                                                |             |
| CONNECTION LINE FOR LIGHTING STRIP      | STANDARD 10m (MAX. LENGTH 80m)                                                                               |                                                                                |             |